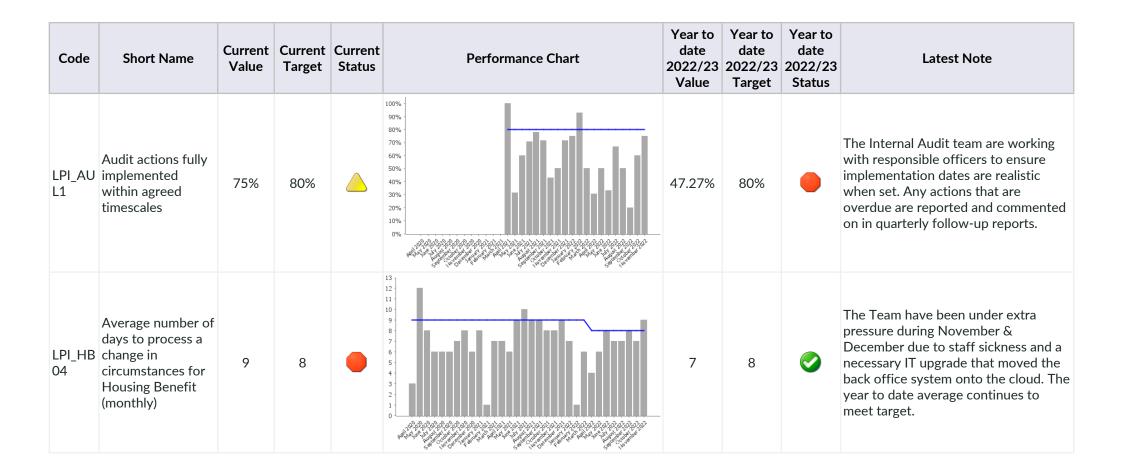

| Code   | Short Name                                                                            | Current<br>Value | Current<br>Target |         | Performance Chart                                                                                                      | Year to<br>date<br>2022/23<br>Value | Year to<br>date<br>2022/23<br>Target | Year to<br>date<br>2022/23<br>Status | Latest Note |
|--------|---------------------------------------------------------------------------------------|------------------|-------------------|---------|------------------------------------------------------------------------------------------------------------------------|-------------------------------------|--------------------------------------|--------------------------------------|-------------|
| LPI_HB | Average number of<br>days to process a<br>new claim for<br>Housing Benefit            | 18               | 22                | <b></b> |                                                                                                                        | 18                                  | 22                                   | <b></b>                              |             |
|        | The percentage of<br>undisputed<br>invoices paid<br>within 30 days or<br>agreed terms | 98.38%           | 99%               |         | 100%<br>90%<br>80%<br>70%<br>60%<br>50%<br>40%<br>10%<br>0<br>0<br>0<br>0<br>0<br>0<br>0<br>0<br>0<br>0<br>0<br>0<br>0 | 99.13%                              | 99%                                  |                                      |             |