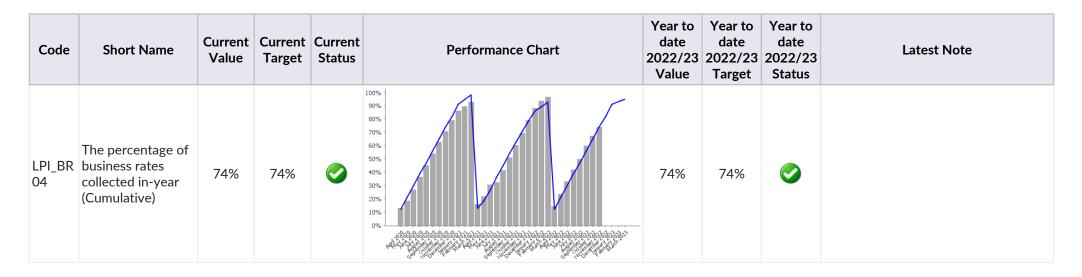

| Code   | Short Name                                                                            | Current<br>Value | Current<br>Target |         | Performance Chart                                                                                                      | Year to<br>date<br>2022/23<br>Value | Year to<br>date<br>2022/23<br>Target | Year to<br>date<br>2022/23<br>Status | Latest Note |
|--------|---------------------------------------------------------------------------------------|------------------|-------------------|---------|------------------------------------------------------------------------------------------------------------------------|-------------------------------------|--------------------------------------|--------------------------------------|-------------|
| LPI_HB | Average number of<br>days to process a<br>new claim for<br>Housing Benefit            | 18               | 22                | <b></b> |                                                                                                                        | 18                                  | 22                                   | <b></b>                              |             |
|        | The percentage of<br>undisputed<br>invoices paid<br>within 30 days or<br>agreed terms | 98.38%           | 99%               |         | 100%<br>90%<br>80%<br>70%<br>60%<br>50%<br>40%<br>10%<br>0<br>0<br>0<br>0<br>0<br>0<br>0<br>0<br>0<br>0<br>0<br>0<br>0 | 99.13%                              | 99%                                  |                                      |             |