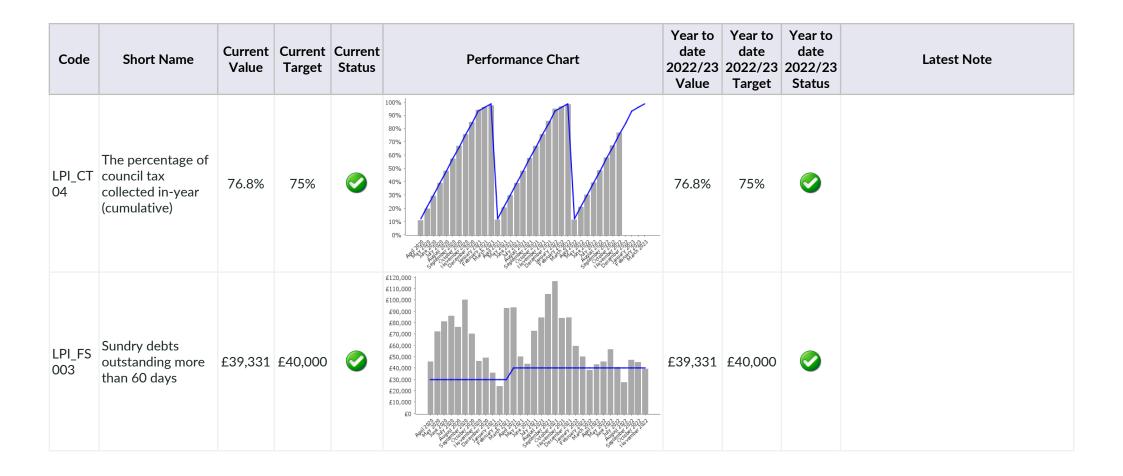

| Code   | Short Name                                                                            | Current<br>Value | Current<br>Target |         | Performance Chart                                                                                                      | Year to<br>date<br>2022/23<br>Value | Year to<br>date<br>2022/23<br>Target | Year to<br>date<br>2022/23<br>Status | Latest Note |
|--------|---------------------------------------------------------------------------------------|------------------|-------------------|---------|------------------------------------------------------------------------------------------------------------------------|-------------------------------------|--------------------------------------|--------------------------------------|-------------|
| LPI_HB | Average number of<br>days to process a<br>new claim for<br>Housing Benefit            | 18               | 22                | <b></b> |                                                                                                                        | 18                                  | 22                                   | <b></b>                              |             |
|        | The percentage of<br>undisputed<br>invoices paid<br>within 30 days or<br>agreed terms | 98.38%           | 99%               |         | 100%<br>90%<br>80%<br>70%<br>60%<br>50%<br>40%<br>10%<br>0<br>0<br>0<br>0<br>0<br>0<br>0<br>0<br>0<br>0<br>0<br>0<br>0 | 99.13%                              | 99%                                  |                                      |             |